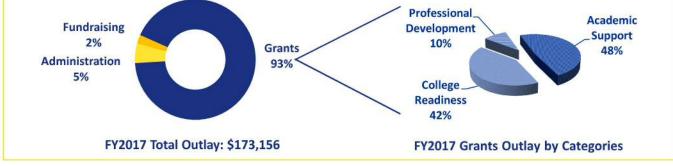

# Foundation Expenditures FY2017

#### What did we do?

The B-CC High School Educational Foundation is committed to furthering the tradition of excellence and diversity at B-CC High School. In FY2017, grants totaling \$159,964, or 93% of the Foundation's total outlay, funded a continuum of **academic support** (48%) and college readiness (42%) programs for students as well as professional development (10%) opportunities for teachers and staff. These include: