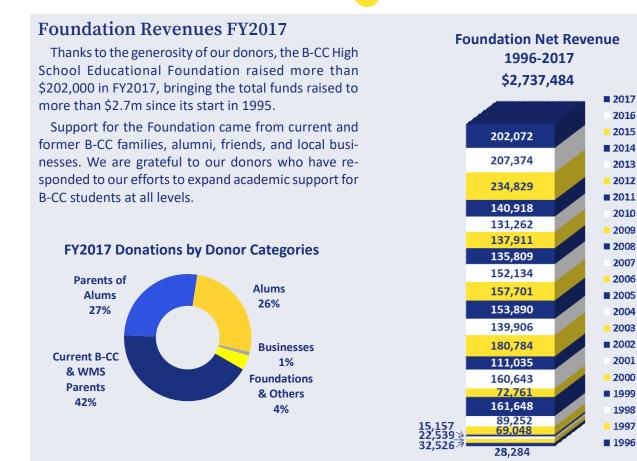

### **Thank You Parents!**

Parents of current B-CC and Westland students contributed \$91,357 and parents of B-CC alums contributed \$58,070 to the Foundation this past year. Together they accounted for 69% of the total donations received by the Foundation in FY2017.