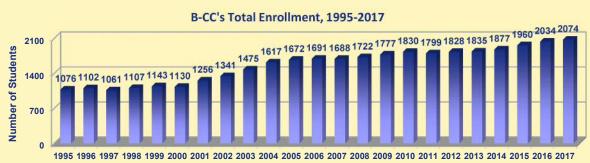

# **B-CC Numbers**

B-CC's enrollment reached 2,074 students in June 2017, a 23% increase in the past ten years. The school remains racially, ethnically, and economically diverse.

In the 2016-17 school year: